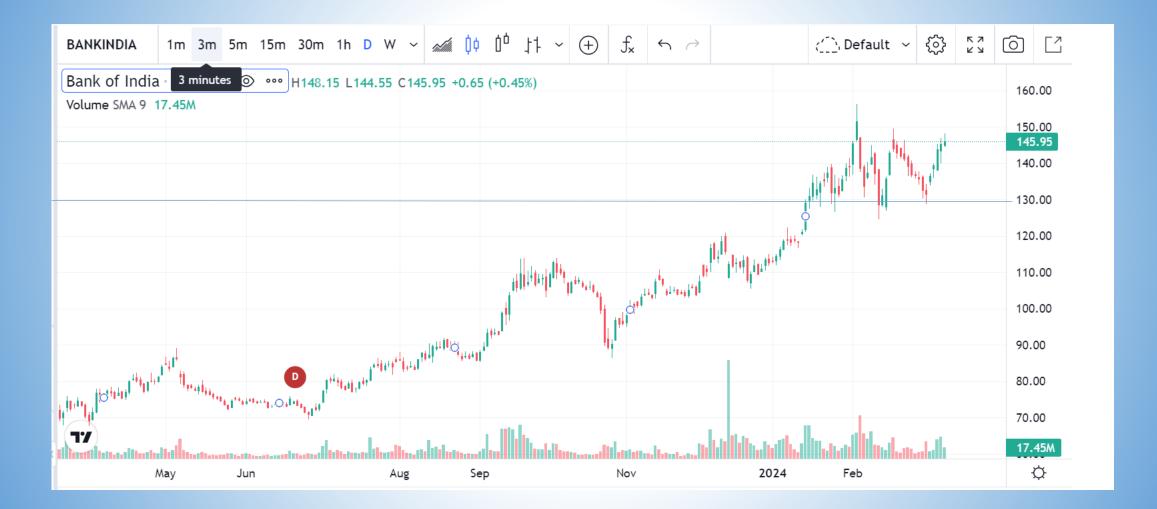

ficient management of cash resources.
- Companies with high trailing twelve months (TTM) EPS growth indicate strong earnings growth potential.
- Companies with rising net profit margins on both quarterly and TTM basis demonstrate improving profitability and efficiency in operations.

#### **Financial Stability:**

- Company with high TTM EPS Growth Companies with rising net profit margins quarterly as well as TTM basis
- Effectively using Shareholders fund
- Return on equity (ROE) improving since last 2 year
- Growth in Net Profit with increasing Profit Margin (QoQ)
- Growth in Quarterly Net Profit with increasing Profit Margin (YoY)
- Increasing Revenue every Quarter for the past 4 Quarters
- Annual Net Profits improving for last 2 years Company with Zero Promoter Pledge

#### DAY CHART



#### Disclaimer:

Envision Research Associates is a SEBI Registered Research Analyst having registration no. INH000013800. This Research Report (hereinafter called report) has been prepared and presented by Envision Research Associates which does not constitute any offer or advice to sell or does solicitation to buy/sell any securities. The information's/data points / charts presented in this report are for the intended recipients only.

#### SWING TRADING IDE"

Further, the intended recipients are advised to exercise restraint in placing any dependence on this report, as the sender, Proprietor of Envision Research Associates, neither guarantees the accuracy of any information contained herein nor assumes any responsibility in relation to losses arising from the errors of fact, opinion o