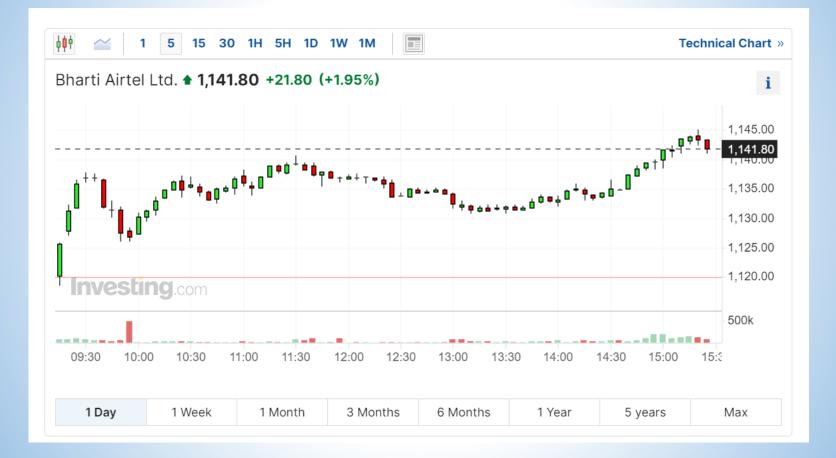

SEARCH REPORT**

## $19^{\text{TH}}$ FEBRUARY, 2024

SEBI REGISTERED RESEARCH ANALYST REGISTRATION NO: INH000013800

| <b>Bharti Airtel</b> | <b>Buying range:</b> | <b>Time Frame:</b>  |
|----------------------|----------------------|---------------------|
| (BRTI)               | 1132-1110            | <b>7 to 10 days</b> |

| СМР             | 1120           |
|-----------------|----------------|
| TARGET          | 1160-1180-1200 |
| SUPPORT:        |                |
| PIOTROSKI SCORE | 7              |
| PEG             | 1.24           |

## **Analysis:**

1. Quarter on quarter results are good

2. Technically charts looking good, breakout from resistance level

3. Significant increase in trading volume, shows buying momentum

4. PEG and Piotroski score is desirable.

### DAY CHART



### Disclaimer:

Envision Research Associates is a SEBI Registered Research Analyst having registration no. INH000013800. This Research Report (hereinafter called report) has been prepared and presented by Envision Research Associates which does not constitute any offer or advice to sell or does solicitation to buy/sell any securities. The information's/data points / charts presented in this report are for the intended recipients only.

### SWING TRADING IDEA,

Further, the intended recipients are advised to exercise restraint in placing any dependence on this report, as the sender, Proprietor of Envision Research Associates, neither guarantees the accuracy of any information contained herein nor assumes any responsibility in relation to losses arising from the errors of fact, opinion or